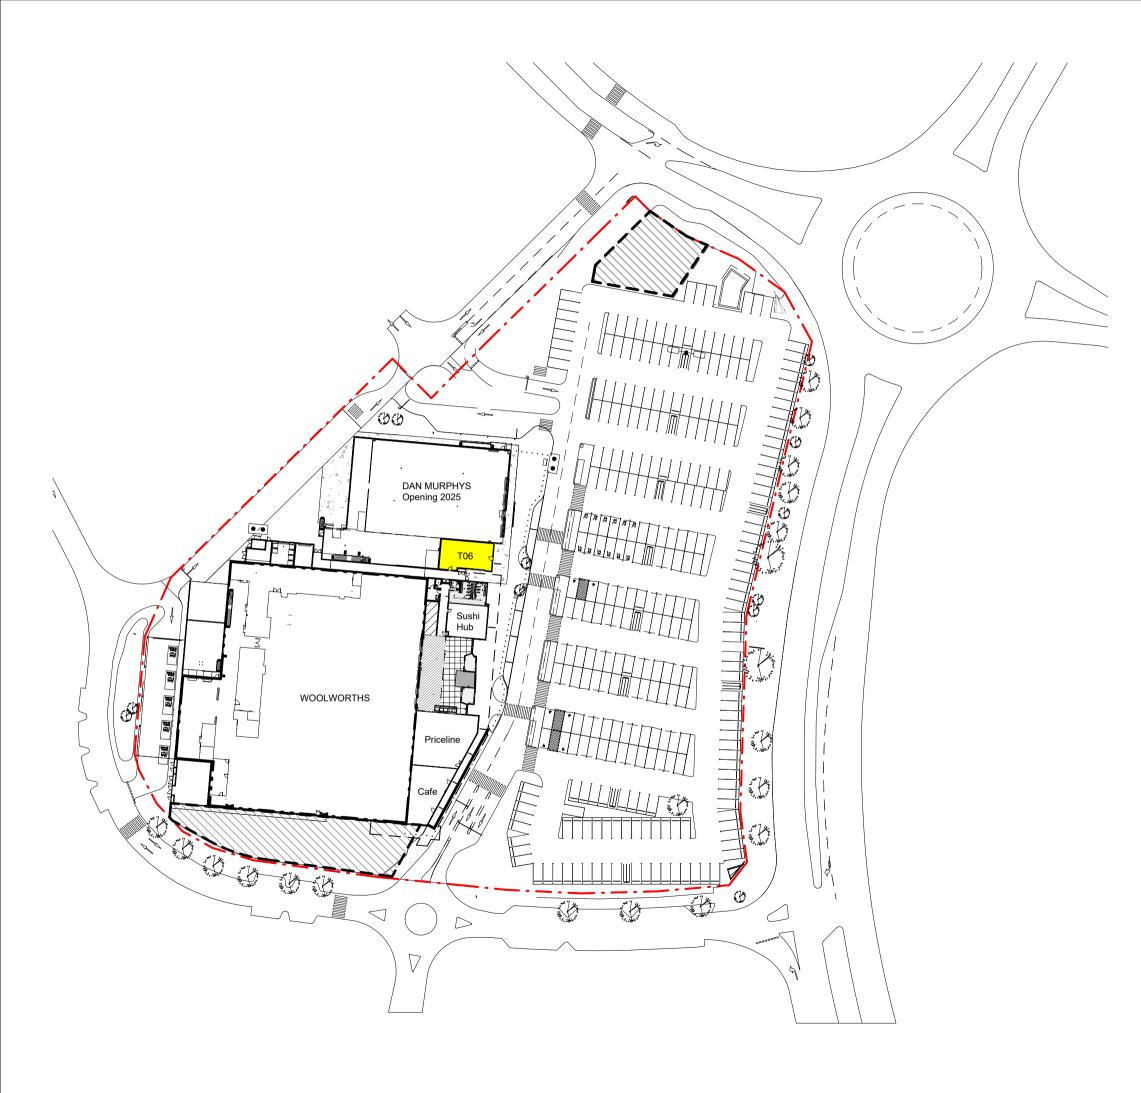

## PERTH AIRPORT NEIGHBOURHOOD SHOPPING CENTRE

CORNER DUNREATH DRIVE AND CENTRAL AVENUE, BELMONT 6105

Drawing Title LOCATION PLAN **TENANCY 06** 

| Drawn By<br>LT | Checked By<br>MB | Scale @ A3<br>1 : 1000 |
|----------------|------------------|------------------------|
| Project No.    | Drawing No.      | Revision               |
| 44591          | LP21.1           | Α                      |